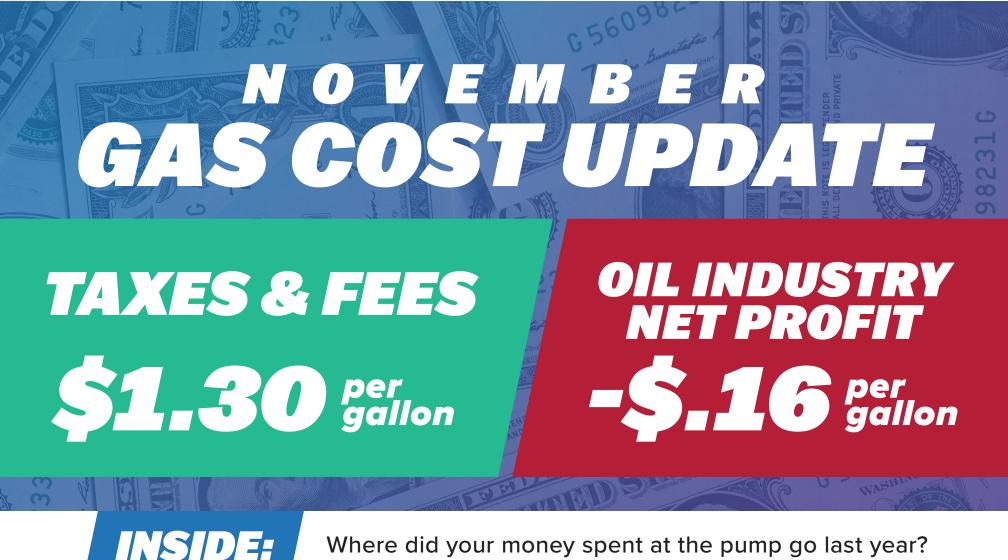

## **FACTS PER GALLON.com**

1415 L Street, Suite 900 Sacramento, CA 95814

Where did your money spent at the pump go last year?

## **OF GAS PRICE DATA**

|                                          | For six months, government<br>collected 11X MORE PER GALLON<br>than oil industry profits. |                     |                            |                                      |
|------------------------------------------|-------------------------------------------------------------------------------------------|---------------------|----------------------------|--------------------------------------|
|                                          | SIX<br>MONTH<br>AVG                                                                       | \$5.12              | \$1.28                     | <b>\$0.11</b>                        |
|                                          | NOV                                                                                       | 4.93                | 1.30                       | -0.16                                |
|                                          | ост                                                                                       | 5.54                | 1.32                       | -0.10                                |
| TO T | SEPT                                                                                      | 5.52                | 1.31                       | 0.38                                 |
|                                          | AUG                                                                                       | 5.13                | 1.26                       | 0.24                                 |
|                                          | JULY                                                                                      | 4.82                | 1.26                       | 0.14                                 |
|                                          | JUNE                                                                                      | 4.78                | 1.22                       | 0.18                                 |
|                                          |                                                                                           | Price<br>Per Gallon | Taxes & Fees<br>Per Gallon | Industry<br>Net Profit<br>Per Gallon |